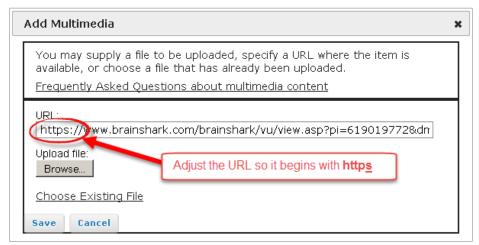

the web address as shown below.

- o In Sakai, go to the page in Lessons where you want to embed the presentation.
- Click Add Multimedia at the top.
- o In the URL field, paste the address copied from Brainshark's embed code.
- IMPORTANT! Before saving, you must make a small but important adjustment:
  At the start of the address you just pasted, add the letter "s" to "http" as shown below.

Then click SAVE.

To adjust the display size of the embedded presentation, click Edit beside the presentation and change the width and height. For best results, use one of the width/height options shown on Brainshark's Embed code page, such as Width = 555px and Height=348px