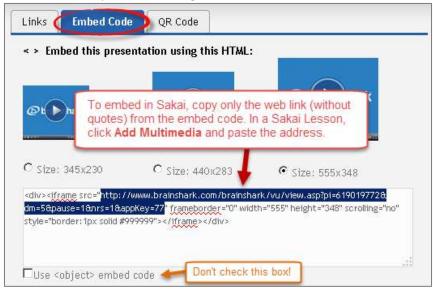

## To embed a myBrainshark presentation on a Lessons page in Sakai

- o In myBrainshark, click "Embed/Link", then click the "Embed Code" tab.
- o You'll see a complicated-looking embed code in a box. In this code, carefully highlight and copy

the web address as shown below.

- o In Sakai, go to the page in Lessons where you want to embed the presentation.
- Click Add Multimedia at the top.
- o In the URL field, paste the address copied from Brainshark's embed code.
- IMPORTANT! Before saving, you must make a small but important adjustment:
  At the start of the address you just pasted, add the letter "s" to "http" as shown below.